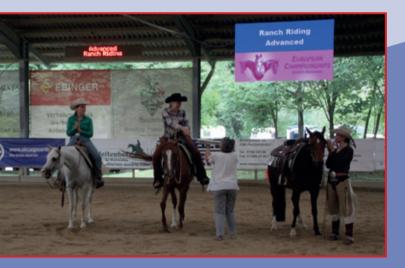

The organizer invites all participants to renew their good contacts with a famous welcome together with a glass of Champagne.  $\Box$ 

Handtrail GFH Saguaro & Lily Huber, GER

**Ranch Riding** 

Kubayshah M.Burgstaller, Trail Novice